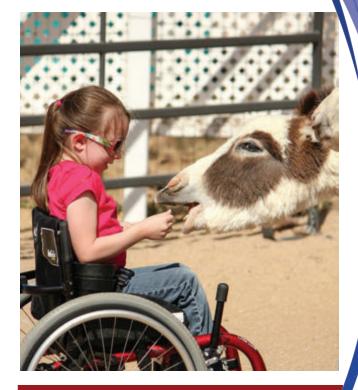

### Constituents

In Arizona we see 5 - 8 babies born each month with spina bifida. Due to improved procedures we now have more adults living with spina bifida than children. There are an estimated 2,400 people affected by spina bifida in Arizona.

### Ways We Serve

SBAAZ spreads awareness regarding the use of folic acid to reduce instances of spina bifida, and has relationships with diagnostic service providers to distribute accurate information to parents as early as possible. We receive referrals from neonatal intensive care units, establish mentor parent relationships, and offer education and support.