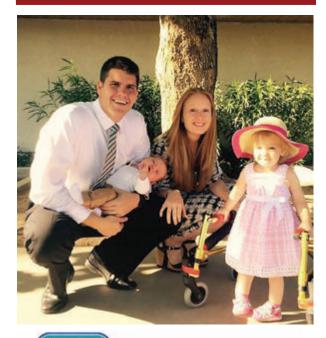

### Constituents

In Arizona we see 5 - 8 babies born each month with spina bifida. Due to improved procedures we now have more adults living with spina bifida than children. There are an estimated 2,400 people affected by spina bifida in Arizona.

### Ways We Serve

SBAAZ spreads awareness regarding the use of folic acid to reduce instances of spina bifida, and has relationships with diagnostic service providers to distribute accurate information to parents as early as possible. We receive referrals from neonatal intensive care units, establish mentor parent relationships, and offer education and support.