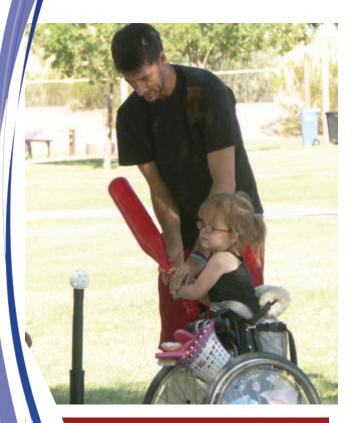

### Constituents

In Arizona we see 5 - 8 babies born each month with spina bifida. Due to improved procedures we now have more adults living with spina bifida than children. There are an estimated 2,400 people affected by spina bifida in Arizona.

### Ways We Serve

SBAAZ spreads awareness regarding the use of folic acid to reduce instances of spina bifida, and has relationships with diagnostic service providers to distribute accurate information to parents as early as possible. We receive referrals from neonatal intensive care units, establish mentor parent relationships, and offer education and support.